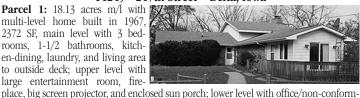

## **ESTATE LAND & ACREAGE AUCTION** Saturday, December 1 • 10:00 AM

14249 - 247th Street • Delta, Iowa

Parcel 1: 18.13 acres m/l with multi-level home built in 1967, 2372 SF. main level with 3 bedrooms, 1-1/2 bathrooms, kitchen-dining, laundry, and living area to outside deck; upper level with large entertainment room, fire-

ing bedroom, family room, and fireplace; basement with 3/4 bathroom, geothermal heat/

**Parcel 2:** 51.66 acres m/l with about half timber and half pasture, small shed and well in pasture, lying next to parcel 1.