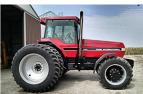

Case IH 7120

Case IH 2344 w/AFX rotor 1904 separator hrs 2600 engine hrs

Case 1486 w/2350 loader

1979 Brigadier 1989 22' Jet steel grain trailer

1993 Freightliner FLD 120 1995 30' Jet steel box grain trailer