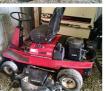

## Farm Machinery:

Case I-H 2344 (AFS) Combine (S #JJCO174325) new grates, chains, augers (1904 separator hrs/2600 engine hrs) w/ AFX rotor 1993 Freightliner FLD 120 (620,792 miles), 1995 30' Jet steel boxed grain trailer Case I-H 1020 20' Bean head (S#JJco326395), Case I-H 7120 front wheel assist Case 1063 corn head 6R, Case I-H 955 planter cyclo-air 12R Brent 678 w/scale Auger wagon (like new) w/roller tarp, Turley seeder Case I-H 3950 26' folding disc, 9' Kuhns GMD 700 disc mower Case I-H 4300 27' Cultivator S# JFH0006838, John Deere 750 15' soybean drill GM SS sprayer truck 50' boom (440 engine, 440 raven) S#T17DE9V623943 1969 GM grain truck w/steel box, I-H 1486 wide front w/2350 loader S# 265013U11623 John Deere Z-465 zero turn mower 62" cut (140 hrs w/25HP engine) Westfield WR-80 41' Auger, MK 100-71 Auger, Westfield WR-80 31' Auger Cat 14' 3 stage forklift w/hard tires (6191 hrs), Honda 300 Fourtrax 4 wheeler 1650 gal water tank 110 bu Friesen seed tender, 10 IH front wts (brackets, hubs) 2 cyl 7HP 60 gal air compressor w/auto reel, Generac 5,000 watt generator Acetylene tanks & cart, 500 gal fuel barrel, 100,000 BTU heater, bulk bag carrier Hotsy power washer, Raven GPS, Agri-Fab lawn-vac, corn-head cart, bin fan 100 gal sq tank, 2-3 hayracks of misc, asst tools & farm related smalls 6' Rotary mower, 12' chisel, 18.4-38 duals, 3 pt bale mover, stack of truck tires 11R-22.5 Sprayer w/booms & monitor & sonar gun, 2 wheel lawn trailer (no paperwork) 12.5-155L tire, Toro HMR 1600 mower, drill press, plus miscellaneous!