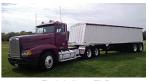

## Farm Machinery:

Case I-H 2344 (AFS) Combine (S #JJCO174325) new grates, chains, augers (1904 separator hrs/2600 engine hrs) w/ AFX rotor 1993 Freightliner FLD 120 (620,792 miles), 1995 30' Jet steel boxed grain trailer Case I-H 1020 20' Bean head (S#JJco326395), Case I-H 7120 front wheel assist Case 1063 corn head 6R, Case I-H 955 planter cyclo-air 12R Brent 678 w/scale Auger wagon (like new) w/roller tarp, Turley seeder Case I-H 3950 26' folding disc, 9' Kuhns GMD 700 disc mower Case I-H 4300 27' Cultivator S# JFH0006838, John Deere 750 15' soybean drill GM SS sprayer truck 50' boom (440 engine, 440 raven) S#T17DE9V623943 1969 GM grain truck w/steel box, I-H 1486 wide front w/2350 loader S# 265013U11623 John Deere Z-465 zero turn mower 62" cut (140 hrs w/25HP engine) Westfield WR-80 41' Auger, MK 100-71 Auger, Westfield WR-80 31' Auger Cat 14' 3 stage forklift w/hard tires (6191 hrs), Honda 300 Fourtrax 4 wheeler 1650 gal water tank 110 bu Friesen seed tender, 10 IH front wts (brackets, hubs) 2 cyl 7HP 60 gal air compressor w/auto reel, Generac 5,000 watt generator Acetylene tanks & cart, 500 gal fuel barrel, 100,000 BTU heater, bulk bag carrier Hotsy power washer, Raven GPS, Agri-Fab lawn-vac, corn-head cart, bin fan 100 gal sq tank, 2-3 hayracks of misc, asst tools & farm related smalls 6' Rotary mower, 12' chisel, 18.4-38 duals, 3 pt bale mover, stack of truck tires 11R-22.5 Sprayer w/booms & monitor & sonar gun, 2 wheel lawn trailer (no paperwork) 12.5-155L tire, Toro HMR 1600 mower, drill press, plus miscellaneous!

Case IH 7120

Case IH 2344 w/AFX rotor 1904 separator hrs 2600 engine hrs

Case 1486 w/2350 loader

1979 Brigadier 1989 22' Jet steel grain trailer

1993 Freightliner FLD 120 1995 30' Jet steel box grain trailer