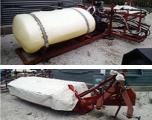

## Farm Machinery:

Case I-H 2344 (AFS) Combine (S #JJCO174325) new grates, chains, augers (1904 separator hrs/2600 engine hrs) w/ AFX rotor 1993 Freightliner FLD 120 (620,792 miles), 1995 30' Jet steel boxed grain trailer Case I-H 1020 20' Bean head (S#JJco326395), Case I-H 7120 front wheel assist Case 1063 corn head 6R, Case I-H 955 planter cyclo-air 12R Brent 678 w/scale Auger wagon (like new) w/roller tarp, Turley seeder Case I-H 3950 26' folding disc, 9' Kuhns GMD 700 disc mower Case I-H 4300 27' Cultivator S# JFH0006838, John Deere 750 15' soybean drill GM SS sprayer truck 50' boom (440 engine, 440 raven) S#T17DE9V623943 1969 GM grain truck w/steel box, I-H 1486 wide front w/2350 loader S# 265013U11623 John Deere Z-465 zero turn mower 62" cut (140 hrs w/25HP engine) Westfield WR-80 41' Auger, MK 100-71 Auger, Westfield WR-80 31' Auger Cat 14' 3 stage forklift w/hard tires (6191 hrs), Honda 300 Fourtrax 4 wheeler 1650 gal water tank 110 bu Friesen seed tender, 10 IH front wts (brackets, hubs) 2 cyl 7HP 60 gal air compressor w/auto reel, Generac 5,000 watt generator Acetylene tanks & cart, 500 gal fuel barrel, 100,000 BTU heater, bulk bag carrier Hotsy power washer, Raven GPS, Agri-Fab lawn-vac, corn-head cart, bin fan 100 gal sq tank, 2-3 hayracks of misc, asst tools & farm related smalls 6' Rotary mower, 12' chisel, 18.4-38 duals, 3 pt bale mover, stack of truck tires 11R-22.5 Sprayer w/booms & monitor & sonar gun, 2 wheel lawn trailer (no paperwork) 12.5-155L tire, Toro HMR 1600 mower, drill press, plus miscellaneous!