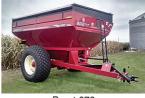

## Farm Machinery:

Case I-H 2344 (AFS) Combine (S #JJCO174325) new grates, chains, augers (1904 separator hrs/2600 engine hrs) w/ AFX rotor 1993 Freightliner FLD 120 (620,792 miles), 1995 30' Jet steel boxed grain trailer Case I-H 1020 20' Bean head (S#JJco326395), Case I-H 7120 front wheel assist Case 1063 corn head 6R, Case I-H 955 planter cyclo-air 12R Brent 678 w/scale Auger wagon (like new) w/roller tarp, Turley seeder Case I-H 3950 26' folding disc, 9' Kuhns GMD 700 disc mower Case I-H 4300 27' Cultivator S# JFH0006838, John Deere 750 15' soybean drill GM SS sprayer truck 50' boom (440 engine, 440 raven) S#T17DE9V623943 1969 GM grain truck w/steel box, I-H 1486 wide front w/2350 loader S# 265013U11623 John Deere Z-465 zero turn mower 62" cut (140 hrs w/25HP engine) Westfield WR-80 41' Auger, MK 100-71 Auger, Westfield WR-80 31' Auger Cat 14' 3 stage forklift w/hard tires (6191 hrs), Honda 300 Fourtrax 4 wheeler 1650 gal water tank 110 bu Friesen seed tender, 10 IH front wts (brackets, hubs) 2 cyl 7HP 60 gal air compressor w/auto reel, Generac 5,000 watt generator Acetylene tanks & cart, 500 gal fuel barrel, 100,000 BTU heater, bulk bag carrier Hotsy power washer, Raven GPS, Agri-Fab lawn-vac, corn-head cart, bin fan 100 gal sq tank, 2-3 hayracks of misc, asst tools & farm related smalls 6' Rotary mower, 12' chisel, 18.4-38 duals, 3 pt bale mover, stack of truck tires 11R-22.5 Sprayer w/booms & monitor & sonar gun, 2 wheel lawn trailer (no paperwork) 12.5-155L tire, Toro HMR 1600 mower, drill press, plus miscellaneous!

Brent 678

See Us on the Web at www.daughertyauction.com

The information in this brochure is from sources deemed to be reliable but it cannot be quaranteed by Daugherty Auction and Real Estate Services, Inc.