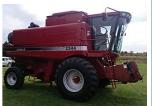

Case IH 7120

Case IH 2344 w/AFX rotor 1904 separator hrs 2600 engine hrs

Case 1486 w/2350 loader

1979 Brigadier 1989 22' Jet steel grain trailer

1993 Freightliner FLD 120 1995 30' Jet steel box grain trailer