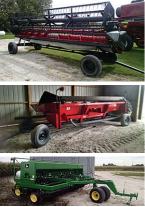

## Farm Machinery:

Case I-H 2344 (AFS) Combine (S #JJCO174325) new grates, chains, augers (1904 separator hrs/2600 engine hrs) w/ AFX rotor 1993 Freightliner FLD 120 (620,792 miles), 1995 30' Jet steel boxed grain trailer Case I-H 1020 20' Bean head (S#JJco326395), Case I-H 7120 front wheel assist Case 1063 corn head 6R, Case I-H 955 planter cyclo-air 12R Brent 678 w/scale Auger wagon (like new) w/roller tarp, Turley seeder Case I-H 3950 26' folding disc, 9' Kuhns GMD 700 disc mower Case I-H 4300 27' Cultivator S# JFH0006838, John Deere 750 15' soybean drill GM SS sprayer truck 50' boom (440 engine, 440 raven) S#T17DE9V623943 1969 GM grain truck w/steel box, I-H 1486 wide front w/2350 loader S# 265013U11623 John Deere Z-465 zero turn mower 62" cut (140 hrs w/25HP engine) Westfield WR-80 41' Auger, MK 100-71 Auger, Westfield WR-80 31' Auger Cat 14' 3 stage forklift w/hard tires (6191 hrs), Honda 300 Fourtrax 4 wheeler 1650 gal water tank 110 bu Friesen seed tender, 10 IH front wts (brackets, hubs) 2 cyl 7HP 60 gal air compressor w/auto reel, Generac 5,000 watt generator Acetylene tanks & cart, 500 gal fuel barrel, 100,000 BTU heater, bulk bag carrier Hotsy power washer, Raven GPS, Agri-Fab lawn-vac, corn-head cart, bin fan 100 gal sq tank, 2-3 hayracks of misc, asst tools & farm related smalls 6' Rotary mower, 12' chisel, 18.4-38 duals, 3 pt bale mover, stack of truck tires 11R-22.5 Sprayer w/booms & monitor & sonar gun, 2 wheel lawn trailer (no paperwork) 12.5-155L tire, Toro HMR 1600 mower, drill press, plus miscellaneous!