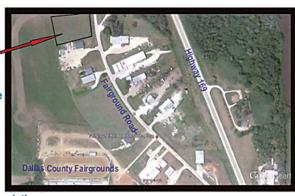

## **Public**

Saturday, December 15, 2012 • 2:00 pm

Sale to be held on location: North of Adel on Highway #169 to Fairground Road

Lot at Auction!

200' Frontage x 300' Deep x 240 3'

## **General Description:**

Offering 1.51 acres development lot located at the north edge of Adel w/frontage to Fairgrounds Road. Currently zoned Commercial/Light Industrial.

Partial Legal Description: Sande Land Plat II Lot 1