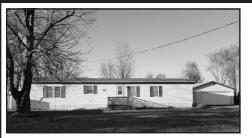

## **Real Estate Auction**

Wednesday December 12th, 2018 • 5PM

Property located at 1179 Highway 69, Osceola IA

This property features a 1989 model manufactured home on .89 acres. The home has 3 bedrooms 1 bath, 1056 square feet of furnished space and a desirable floor plan. The property also boasts a 24'x32' Steel Building. This would be a great starter or retirement home in a very nice location.