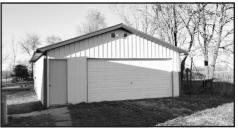

## **Real Estate Auction**

Wednesday December 12th, 2018 • 5PM

Property located at 1179 Highway 69, Osceola IA

This property features a 1989 model manufactured home on .89 acres. The home has 3 bedrooms 1 bath, 1056 square feet of furnished space and a desirable floor plan. The property also boasts a 24'x32' Steel Building. This would be a great starter or retirement home in a very nice location.