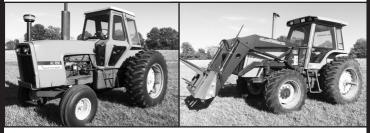

Sale conducted 2 1/2 mile East of Williamstown, Mo on Hwy. E

Selling One Owner AC Tractors: D-15 Series II, (2) 185 (D), 8070 w/ westendorf loader and 7050 cab tractor; New Holland TR85 RWA combine, 2727 hours; NH L-425 skid loader, one owner; Hesston Agco 5556A baler, Vermeer RC 7120 mower conditioner; Hesston 12 wheel V rack, Hesston 3717 hyd. fold Tedder; Tillage Equipment; Bush Hog 2615 flex wing cutter; Misc. Equipment; Great Plains Solid Stand 15 Grain Drill, grass, harrow; 1974 Ford F600 grain truck, 37,691 one owner miles; 1970 Chevy C/60 grain truck 76,450 miles