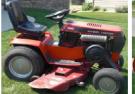

2008 Vulcan 500 (5,610 miles)

Toro tractor 735 hrs 48" cut mower deck 44" 2 stage snow thrower (to be sold as a package)

Many more items! This is a sale you won't want to miss! Christmas is right around the corner!