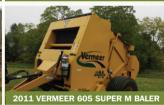

## **Kurt Kiburz Estate AG EQUIPMENT** Janauary 2019

**Buyer's Premium: 5% for online bidders only** Auction location: 2588 240th Street Afton, IA 50830











































Kurt Kiburz was a highly respected crop and livestock producer in southcentral Iowa. DreamDirt has been selected to liquidate all of the farm and livestock equipment.

This auction will have a large number of items that range in quality from brand new never used combine and tractors to smaller livestock feeding equipment.



For information, to view equipment in person or to add equipment to one of our future sales contact:

**Tom Bradley** 









3 Ellefson Drive De Soto, IA 50069 | (855) 376-3478 | Info@dreamdirt.com **Visit DreamDirt.com for complete listing!** 

Farm and Ranch Real Estate Marketing