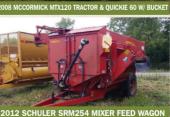

## **Kurt Kiburz Estate AG EQUIPMENT** Janauary 2019

**Buyer's Premium: 5% for online bidders only** Auction location: 2588 240th Street Afton, IA 50830

Kurt Kiburz was a highly respected crop and livestock producer in southcentral Iowa. DreamDirt has been selected to liquidate all of the farm and livestock equipment.