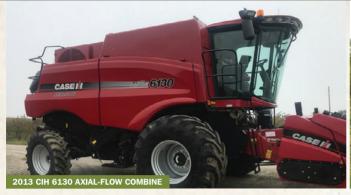

## **Kurt Kiburz Estate AG EQUIPMENT** Janauary 2019

**Buyer's Premium: 5% for online bidders only** Auction location: 2588 240th Street Afton, IA 50830

Kurt Kiburz was a highly respected crop and livestock producer in southcentral Iowa. DreamDirt has been selected to liquidate all of the farm and livestock equipment.