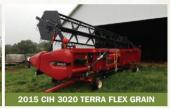

## **Kurt Kiburz Estate AG EQUIPMENT** Janauary 2019

**Buyer's Premium: 5% for online bidders only** Auction location: 2588 240th Street Afton, IA 50830











































Kurt Kiburz was a highly respected crop and livestock producer in southcentral Iowa. DreamDirt has been selected to liquidate all of the farm and livestock equipment.

This auction will have a large number of items that range in quality from brand new never used combine and tractors to smaller livestock feeding equipment.



For information, to view equipment in person or to add equipment to one of our future sales contact:

**Tom Bradley** 









3 Ellefson Drive De Soto, IA 50069 | (855) 376-3478 | Info@dreamdirt.com **Visit DreamDirt.com for complete listing!** 

Farm and Ranch Real Estate Marketing