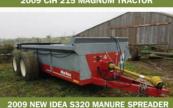

## **Kurt Kiburz Estate AG EQUIPMENT** Janauary 2019

**Buyer's Premium: 5% for online bidders only** Auction location: 2588 240th Street Afton, IA 50830











































Kurt Kiburz was a highly respected crop and livestock producer in southcentral Iowa. DreamDirt has been selected to liquidate all of the farm and livestock equipment.

This auction will have a large number of items that range in quality from brand new never used combine and tractors to smaller livestock feeding equipment.



For information, to view equipment in person or to add equipment to one of our future sales contact:

**Tom Bradley** 









3 Ellefson Drive De Soto, IA 50069 | (855) 376-3478 | Info@dreamdirt.com **Visit DreamDirt.com for complete listing!** 

Farm and Ranch Real Estate Marketing