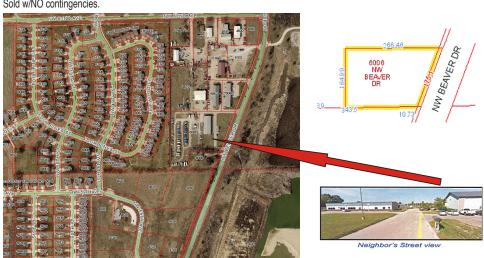

#### **General Description:**

Offering this Prime Development lot consisting of 38,896 sq. Ft. Or .893 acres w/176.1 ft. frontage to NW Beaver Dr.! This property is being sold for development & is currently zoned M-1 Light Industrial District.

#### **Neighborhood Description:**

Beaver Drive is a Fast growing, high traffic area of Johnston! The 2016 Special Census reveals that Johnston's current population is 20,460.

Taxes: Pending

**Terms:** Cash, 10% down payment day of auction w/balance due at closing on or about January 15, 2018. Possession at closing. Sold w/NO contingencies.