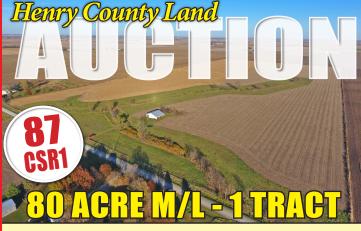

## 80 ACRES, M/L - SELLS IN ONE TRACT

FSA info: 78.75 acres tillable of which 12.41 acres are in CRP: 12.41 acres at \$233.55 = \$2.896.00 and expires on 9-30-2019.

Corn Suitability Rating 1 of 87 and CSR 2 of 85 on the entire farm.

There is a 48'x54' machine shed on this property.

Located in Section 26, Wayne Township, Henry County, Iowa.