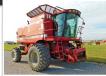

## Contemporation Facility 2245 East Bluegrass Road, Mt. Pleasant, IA online bidding available! THURSDAY, DECEMBER 16 | 10AM

AUCTION INCLUDES: 4WD, MFWD, 2WD & ANTIQUE TRACTORS, COMBINES, HEADS, HEAD TRAILER, Planters & Drills, Seed Tenders, Tillage, Sprayers, Grain Cart, Wagons, Baler, DISC Mower, Vehicles, Trailers, ATV, Skid Steer, Augers, Livestock Equipment, Attachments, and Much More!