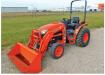

## Contemporation Facility 2245 East Bluegrass Road, Mt. Pleasant, IA online bidding available! THURSDAY, DECEMBER 16 | 10AM

AUCTION INCLUDES: 4WD, MFWD, 2WD & ANTIQUE TRACTORS, COMBINES, HEADS, HEAD TRAILER, Planters & Drills, Seed Tenders, Tillage, Sprayers, Grain Cart, Wagons, Baler, DISC Mower, Vehicles, Trailers, ATV, Skid Steer, Augers, Livestock Equipment, Attachments, and Much More!