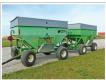

## Contemporation Facility 2245 East Bluegrass Road, Mt. Pleasant, IA online bidding available! THURSDAY, DECEMBER 16 | 10AM

AUCTION INCLUDES: 4WD, MFWD, 2WD & ANTIQUE TRACTORS, COMBINES, HEADS, HEAD TRAILER, Planters & Drills, Seed Tenders, Tillage, Sprayers, Grain Cart, Wagons, Baler, DISC Mower, Vehicles, Trailers, ATV, Skid Steer, Augers, Livestock Equipment, Attachments, and Much More!