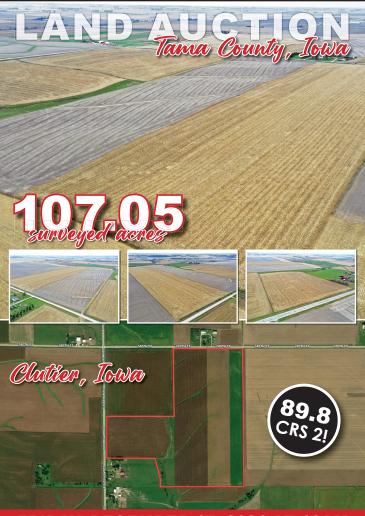

## FRIDAY, DECEMBER 17, 2021 AT 10AM

Land is located ¾ miles north of Clutier on Highway V18.

Auction held at the Traer Memorial Building, 412 2nd St., Traer, Iowa.

## **107.05 SURVEYED ACRES**

Approx. 103 acres tillable Corn Suitability Rating 2 is 89.8 on the tillable acres. Located in Section 17 of Oneida Township, Tama County, Iowa.