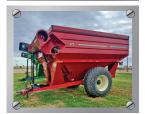

LOADOUT: Thursday, December 17th, Friday, December 18th, & Monday, December 21st from 9AM-4PM.

ALL other times are by appointment only, please call 319.385.2000 to schedule.

TRACTORS, COMBINES, DRAPER HEAD, PLATFORMS, PLANTERS, SEED TENDERS, TILLAGE, NEW SKID STEER ATTACH., SPRAYERS, SPREADERS, LIQUID APPLICATOR, GRAIN CARTS, WAGONS, HAY EQUIPMENT, MOWERS, TRAILERS, VEHICLES, UTV'S, NEW FENCING, LIVESTOCK EQUIPMENT, TECHNOLOGY, EQUIPMENT & MORE!