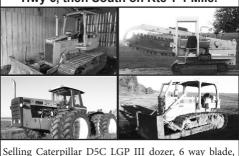

## THURS, DECEMBER 18TH - 10 AM

Located 3/4 mile East of Edina, MO on Hwy 6, then South on Rte T 1 Mile.

powershift; Caterpillar D6C, tilt blade, powershift; Vermeer T-455 trencher, 6' boom, 13-18"cut, 18"steel pads; Vermeer T600C trencher, 6' boom, 13-18"cut, 20"steel pads; Caterpillar No-70 pull type 15 yard ejection scraper, converted to hyd.; Heavy duty 4' sheep foot roller; (3) Maxi Stringer tile carts; Ford 876 Versatile 4WD tractor, Like new drive tires and duals; MF 175 (D) tractor w/ hyd. loader; Day cab semi, lowboy trailer, trucks/ trailers; Playcraft 20' pontoon boat/ Starcraft 17' boat; 3pt equipment/ Farm and shop related; Large volume of tile fittings.