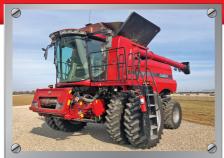

ONLINE BIDDING AVAILABLE Located at the Steffes Group Facility, 245 East Bluegrass Road, Mt. Pleasant, IA

FORKLIFT, PLANTER, SEED TENDER, TILLAGE, MOWERS, GRAVITY WAGON, SEMI TRUCKS, GRAIN TRAILER, AUGER, LIVESTOCK TRAILERS, TRAILERS, HAY EQUIP., LIVESTOCK EQUIP., ATV'S, SNOW BLADE, VEHICLES, EQUIPMENT AND MORE