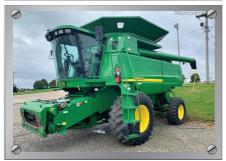

ONLINE BIDDING AVAILABLE Located at the Steffes Group Facility, 245 East Bluegrass Road, Mt. Pleasant, IA

FORKLIFT, PLANTER, SEED TENDER, TILLAGE, MOWERS, GRAVITY WAGON, SEMI TRUCKS, GRAIN TRAILER, AUGER, LIVESTOCK TRAILERS, TRAILERS, HAY EQUIP., LIVESTOCK EQUIP., ATV'S, SNOW BLADE, VEHICLES, EQUIPMENT AND MORE