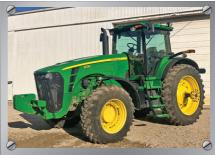

ONLINE BIDDING AVAILABLE Located at the Steffes Group Facility, 245 East Bluegrass Road, Mt. Pleasant, IA

FORKLIFT, PLANTER, SEED TENDER, TILLAGE, MOWERS, GRAVITY WAGON, SEMI TRUCKS, GRAIN TRAILER, AUGER, LIVESTOCK TRAILERS, TRAILERS, HAY EQUIP., LIVESTOCK EQUIP., ATV'S, SNOW BLADE, VEHICLES, EQUIPMENT AND MORE