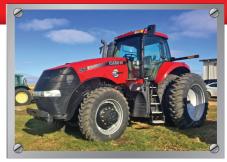

ONLINE BIDDING AVAILABLE Located at the Steffes Group Facility, 245 East Bluegrass Road, Mt. Pleasant, IA

FORKLIFT, PLANTER, SEED TENDER, TILLAGE, MOWERS, GRAVITY WAGON, SEMI TRUCKS, GRAIN TRAILER, AUGER, LIVESTOCK TRAILERS, TRAILERS, HAY EQUIP., LIVESTOCK EQUIP., ATV'S, SNOW BLADE, VEHICLES, EQUIPMENT AND MORE