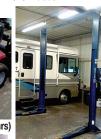

## **Equipment & Miscellaneous**

1973 Mercedes 450SL Roadster (83,000 original miles) 1984 Chevy 4WD w/7' Meyers snow blade (work truck) (3) 7,000 lb Ammco hoists (car lift) M# SPOA7100 9,000 lb Ammco hoist (car lift) M# 82900