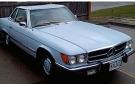

## **Equipment & Miscellaneous**

1973 Mercedes 450SL Roadster (83,000 original miles) 1984 Chevy 4WD w/7' Meyers snow blade (work truck) (3) 7,000 lb Ammco hoists (car lift) M# SPOA7100 9,000 lb Ammco hoist (car lift) M# 82900

(4) industrial shelving, bolt bins & inventory (3) Ken Zylla prints (Texaco), shotgun shells (3) 3.5T floor jacks, plus much more!!

Single axle lawn mower trailer

Pressure washer

Parts washer

1973 Mercedes 450SL Roadster 83,000 miles, mint condition, always garaged, both convertible & hard tops plus additional set of aluminum wheels!