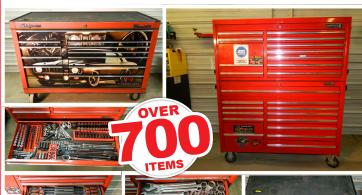

#### **TOOL BOXES**

Snap-On KRA4107A, 7 drawer, rolling Snap-On KRA2411PQK, Classic 78, rolling Snap-On Classic 60, 6 drawer, rolling Matco 1440, rolling

Matco 1454, 10 drawer chest

## ITEMS TOO NUMEROUS TO MENTION TOOLS INCLUDE: Snap-On, Kent-Moore, Mac, & more

Steve's Sales & Service Steve Schrader - 319.653.8762

For details go to SteffesGroup.com or by phone 319.385.2000