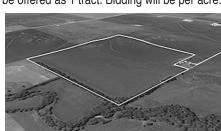

## 155 ACRES OF PRIME IOWA FARMLAND

to be offered at auction on

## **DECEMBER 30, 2014**

via online auction closing at 2 pm CST. The farm will be offered as 1 tract. Bidding will be per acre.

Location of Auction: ONLINE ONLY BIDDING
Time of Auction: 2:00 PM CST
Location of Land: Located southwest of Parkersburg
south of Hwy 57 on Liberty Avenue
Property Description: 155 Acres of farmand w/146
tillable acres