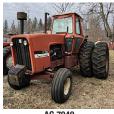

Three Allis Chalmers Tractors 7060-D with full set of front weights & duals: 7040-D with full set of front weights & duals: 185-D wide front, no cab – all will be running on Sale Day

Misc.- Good running older smaller model Bobcat Skid Loader with bucket; 2 like new wood hay rack floors ready for running gears; 6 round bale trailer-older heavy duty model; two bale rings; small 3 pt. blade & 3 pt. 2 prong bale mover; other misc. equipment yet to get out Auctioneer's Note - Very few smaller items on this sale, we will be selling bigger equipment shortly after start time

Visit www.vanmetre.net for many more photos.

New Holland T6070 & 850 TL Loader

Flatbed Trailer

Sunflower 6333 25' Land Finisher

AC 7060

Parker 605

AC 7040

Parker 505's