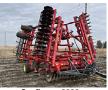

Sunflower 6333- 25' Land Finisher - in new condition! Has finished only 220 acres

Trailers- 2004 Starlight Gooseneck Tandem Axle Flatbed Trailer with 20' bed & 5 ' Beaver Tail, has two 7000 lb. axles & wood floor: Tandem Axle Flatbed Trailer with 20' steel floor & ball hitch, in excellent condition, no ramps: Gooseneck Tandem Axle older Livestock Trailer with 20' bed, steel construction in good condition

Visit www.vanmetre.net for many more photos.

New Holland T6070 & 850 TL Loader

Flatbed Trailer

Sunflower 6333 25' Land Finisher

AC 7060

Parker 605

AC 7040

Parker 505's