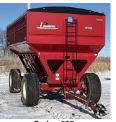

Wagons - Parker 605 Gravity Wagon like new; Two Parker 505 Gravity Wagons in excellent condition; Brent 540 & two Brent 544 Gravity Wagons all in excellent condition: Eight more older 250-350 bu, Gravity Wagons including DMI. Huskee. Ez-Flow & Behlen: Apache Hav Feeder Wagon in good condition but needing tires replaced

**Brent Gravity Wagons** 

JD 9500 & 6 Row Cornhead