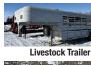

Sunflower 6333- 25' Land Finisher - in new condition! Has finished only 220 acres

Trailers- 2004 Starlight Gooseneck Tandem Axle Flatbed Trailer with 20' bed & 5 ' Beaver Tail, has two 7000 lb. axles & wood floor: Tandem Axle Flatbed Trailer with 20' steel floor & ball hitch, in excellent condition, no ramps: Gooseneck Tandem Axle older Livestock Trailer with 20' bed, steel construction in good condition