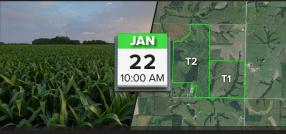

# 409 ACRES +/-

SEC 14 IN POE TWP

RINGGOLD COUNTY, IA

**AUCTION LOCATION:** RAMSEY FARM AT LESANVILLE INN 2285 270 AVENUE, MOUNT AYR, IA

This farm is being offered as 2 tracts. Total corn base of both tracts is 149.90+/- acres. Total bean base of both tracts is 38.10+/- acres.

#### TRACT 1

- 158 Deeded Acres +/-
- 126.73 Tillable Acres +/-
- CSR2 of 37.7

### TRACT 2

- 251 Deeded Acres +/-
  - 191.68 Tillable Acres +/-
  - CSR2 of 31.8